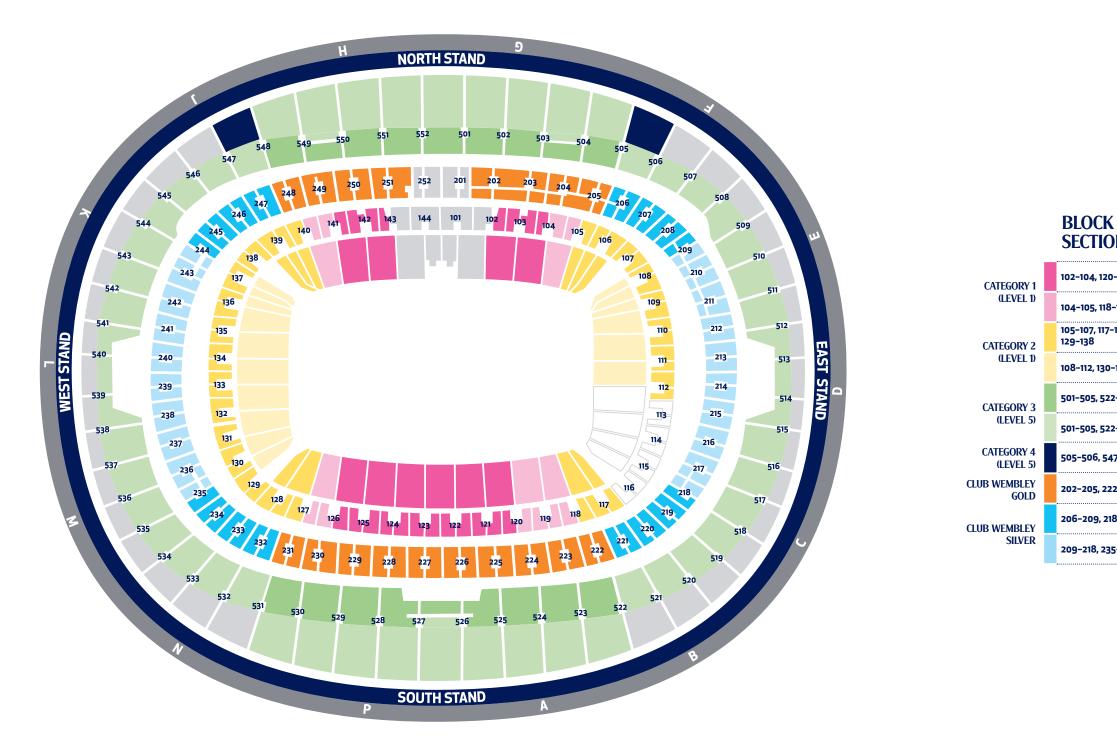

| ,                                | PSV & INTER |                |         |
|----------------------------------|-------------|----------------|---------|
| )<br>NS                          | Adult       | Young<br>Adult | Jnr/Snr |
| 0-126, 141-143                   | £55.00      | £41.25         | £22.00  |
| -120, 126-127, 140-141           | £50.00      | £37.50         | £20.00  |
| -118, 127-128, 139-140, 108-112, | £45.00      | £33.75         | £18.00  |
| -137                             | £42.00      | £31.50         | £17.00  |
| 2-531, 548-552                   | £45.00      | £33.75         | £18.00  |
| 2-531, 548-552 505-522, 531-548  | £40.00      | £30.00         | £16.00  |
| 17-548                           | £30.00      | £22.50         | £12.00  |
| 2-231, 248-251                   | £80.00      | £60.00         | £32.00  |
| 8-221, 232-235, 244-247          | £65.00      | £48.75         | £26.00  |
| 5-244                            | £60.00      | £45.00         | £24.00  |