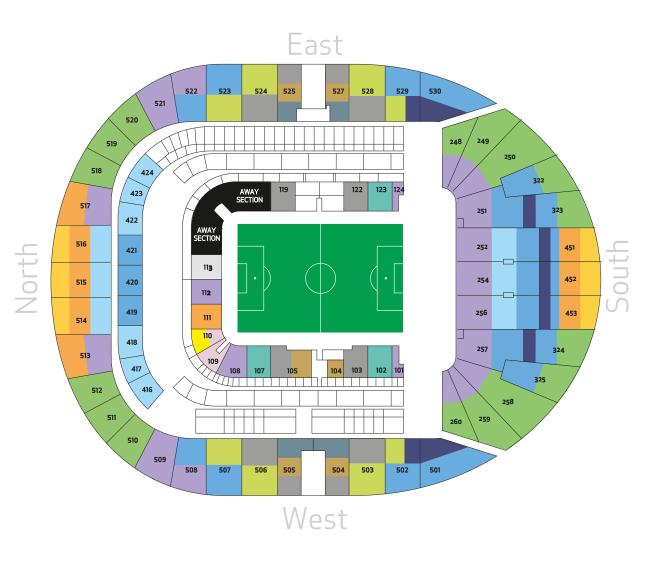

Please note that Junior concessions are not available in the area that is future-proofed for Safe Standing in our single-tier South Stand as this area is not deemed suitable for children.

## Family Area

The following blocks make up our Family Area: 109, 110, 416, 417, 510, 511, 512