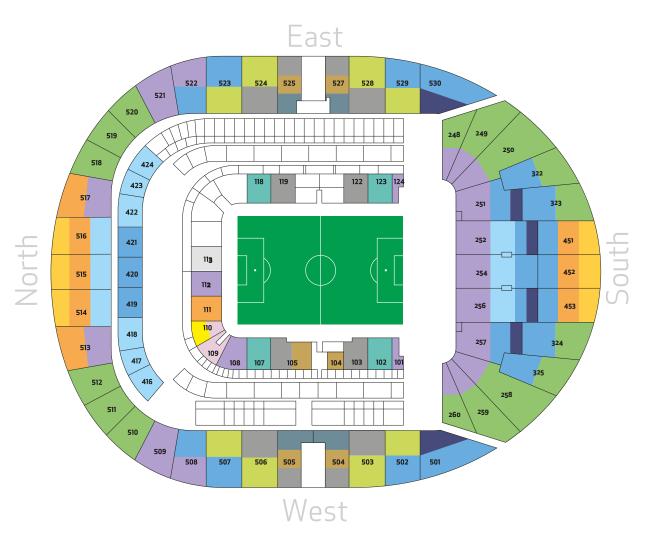

## Family Area

The following blocks make up our Family Area: 109, 110, 416, 417, 510, 511, 512

|   | Adult | Senior  | Young Adult | Junior  |
|---|-------|---------|-------------|---------|
|   | £795  | £397.50 | £595        | £397.50 |
|   | £875  | £437.50 | £656        | £437.50 |
|   | £895  | £447.50 | £670        | £447.50 |
|   | £950  | £475    | £712.50     | £475    |
|   | £975  | £487.50 | £730        | £487.50 |
|   | £995  | £497.50 | £745        | n/a     |
|   | £995  | £497.50 | £745        | £497.50 |
| f | 1,125 | £562.50 | £843.50     | £562.50 |
| f | 1,200 | n/a     | n/a         | n/a     |
| f | 1,250 | n/a     | n/a         | n/a     |
| f | 1,325 | n/a     | n/a         | n/a     |
| f | 1,500 | n/a     | n/a         | n/a     |
| f | 1,795 | n/a     | n/a         | n/a     |
| f | 1,995 | n/a     | n/a         | n/a     |
| £ | 2,200 | n/a     | n/a         | n/a     |